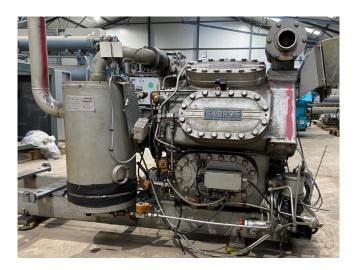

## Sabroe SMC 108S HP

#### **Used Sabroe SMC 108S HP**

Used Sabroe SMC 108S HP reciprocating compressor on NH3. Complete with a Sabroe OVUR 3206 D oil separator, oil level system AC&R and a Sabroe Unisab 2 control panel. The compressor has a displacement of 445,0 m<sup>3</sup>/h. It is possible to get this compressor with an electric motor. \*Why choose for HOSBV? Were not only the largest used refrigeration specialist in Europe, but also, we deliver all equipment soley if it has passed our extensive quality test and after it has been cleaned industrially. \*If requested we are happy to arrange your shipment.