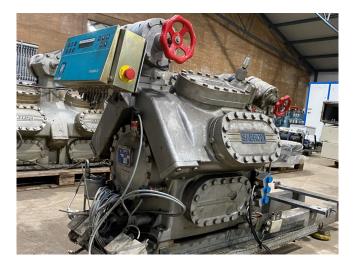

## Sabroe SMC 108S HP

#### **Used Sabroe SMC 108S HP**

Used Sabroe SMC 108S HP reciprocating compressor on NH3. Complete with a Sabroe OVUR 3206 D oil separator, oil level system AC&R and a Sabroe Unisab 2 control panel. The compressor has a displacement of 445,0 m<sup>3</sup>/h. It is possible to get this compressor with an electric motor. \*Why choose for HOSBV? Were not only the largest used refrigeration specialist in Europe, but also, we deliver all equipment soley if it has passed our extensive quality test and after it has been cleaned industrially. \*If requested we are happy to arrange your shipment.