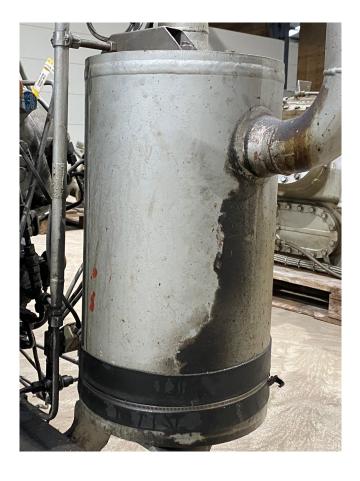

#### **Used Sabroe SMC 108S HP**

Used Sabroe SMC 108S HP reciprocating compressor on NH3. Complete with a Sabroe OVUR 3206 D oil separator, oil level system AC&R and a Sabroe Unisab 2 control panel. The compressor has a displacement of 445,0 m<sup>3</sup>/h. It is possible to get this compressor with an electric motor. \*Why choose for HOSBV? Were not only the largest used refrigeration specialist in Europe, but also, we deliver all equipment soley if it has passed our extensive quality test and after it has been cleaned industrially. \*If requested we are happy to arrange your shipment.