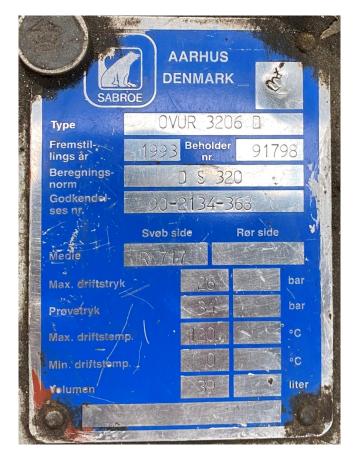

#### **Used Sabroe SMC 108S HP**

Used Sabroe SMC 108S HP reciprocating compressor on NH3. Complete with a Sabroe OVUR 3206 D oil separator, oil level system AC&R and a Sabroe Unisab 2 control panel. The compressor has a displacement of 445,0 m<sup>3</sup>/h. It is possible to get this compressor with an electric motor. \*Why choose for HOSBV? Were not only the largest used refrigeration specialist in Europe, but also, we deliver all equipment soley if it has passed our extensive quality test and after it has been cleaned industrially. \*If requested we are happy to arrange your shipment.