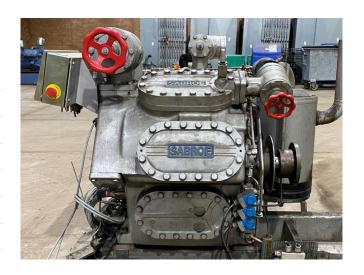

## Sabroe SMC 108S HP

#### **Used Sabroe SMC 108S HP**

Used Sabroe SMC 108S HP reciprocating compressor on NH3. Complete with a Sabroe OVUR 3206 D oil separator, oil level system AC&R and a Sabroe Unisab 2 control panel. The compressor has a displacement of 445,0 m<sup>3</sup>/h. It is possible to get this compressor with an electric motor. \*Why choose for HOSBV? Were not only the largest used refrigeration specialist in Europe, but also, we deliver all equipment soley if it has passed our extensive quality test and after it has been cleaned industrially. \*If requested we are happy to arrange your shipment.