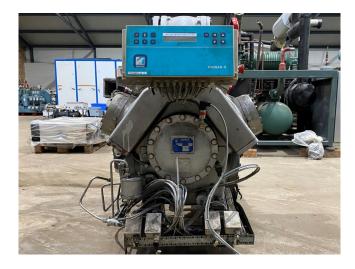

#### **Used Sabroe SMC 108S HP**

Used Sabroe SMC 108S HP reciprocating compressor on NH3. Complete with a Sabroe OVUR 3206 D oil separator, oil level system AC&R and a Sabroe Unisab 2 control panel. The compressor has a displacement of 445,0 m<sup>3</sup>/h. It is possible to get this compressor with an electric motor. \*Why choose for HOSBV? Were not only the largest used refrigeration specialist in Europe, but also, we deliver all equipment soley if it has passed our extensive quality test and after it has been cleaned industrially. \*If requested we are happy to arrange your shipment.