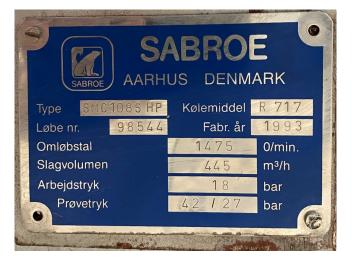

### **Specifications**

| Sabroe           |
|------------------|
| SMC 108S HP      |
| NH 3 (ammonia)   |
| 571,1            |
| 373,1            |
| 294,4            |
| 227,6            |
| ✓                |
| ✓                |
| ✓                |
| ✓                |
| 445,0            |
| 1595             |
| 2150x960x1180 mm |
| (LxWxH)          |
| 1                |
|                  |

#### **Used Sabroe SMC 108S HP**

Used Sabroe SMC 108S HP reciprocating compressor on NH3. Complete with a Sabroe OVUR 3206 D oil separator, oil level system AC&R and a Sabroe Unisab 2 control panel. The compressor has a displacement of 445,0 m<sup>3</sup>/h. It is possible to get this compressor with an electric motor. \*Why choose for HOSBV? Were not only the largest used refrigeration specialist in Europe, but also, we deliver all equipment soley if it has passed our extensive quality test and after it has been cleaned industrially. \*If requested we are happy to arrange your shipment.